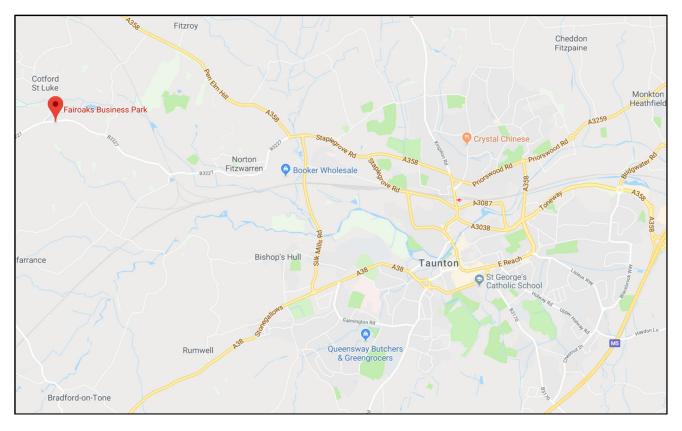

#### LOCATION

The units are located on Fairoaks Business Park in Norton Fitzwarren, which is conveniently located adjacent to the B3227 linking Taunton (4.5 miles to the east) with the nearby towns of Cotford St Luke and Milverton.

J25 of the M5 motorway is located approximately 6.3 miles to the west.

#### LOCATION MAP