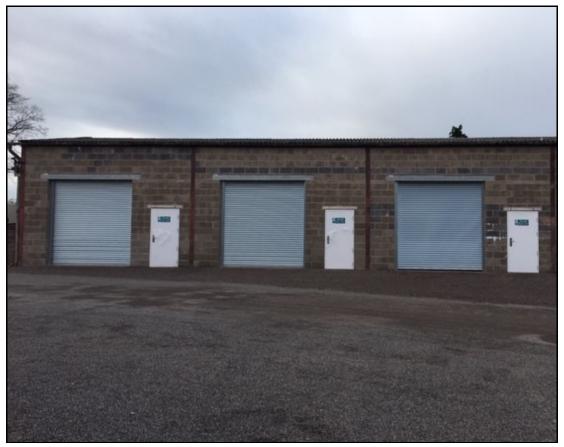

#### DESCRIPTION

Units 1, 2 and 4 form part of a recently converted terrace providing five units.

The units are all of a similar size and suited for storage or workshop use.

There is onsite communal WC facilities, as each unit does not have this facility.

Each unit benefit from single phase electricity, a front electric roller shutter door (width 2.8m, height 3.0 m) and a security pedestrian door. Min eaves height is 4.40 m rising to 5.0 m.

Fairoaks Business Park has good security, with CCTV and a metal herring front fence with a large double gate entrance.