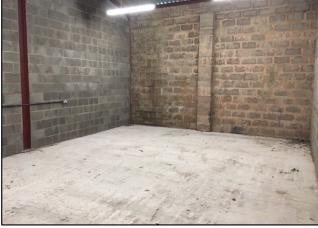

#### DESCRIPTION

Units 1, 2 and 4 form part of a recently converted terrace providing five units.

The units are all of a similar size and suited for storage or workshop use.

There is onsite communal WC facilities, as each unit does not have this facility.

Each unit benefit from single phase electricity, a front electric roller shutter door (width 2.8m, height 3.0 m) and a security pedestrian door. Min eaves height is 4.40 m rising to 5.0 m.

Fairoaks Business Park has good security, with CCTV and a metal herring front fence with a large double gate entrance.