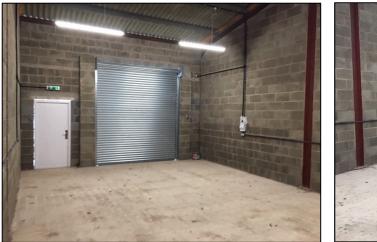

#### DESCRIPTION

Units 1, 2 and 4 form part of a recently converted terrace providing five units.

The units are all of a similar size and suited for storage or workshop use.

There is onsite communal WC facilities, as each unit does not have this facility.

Each unit benefit from single phase electricity, a front electric roller shutter door (width 2.8m, height 3.0 m) and a security pedestrian door. Min eaves height is 4.40 m rising to 5.0 m.

Fairoaks Business Park has good security, with CCTV and a metal herring front fence with a large double gate entrance.